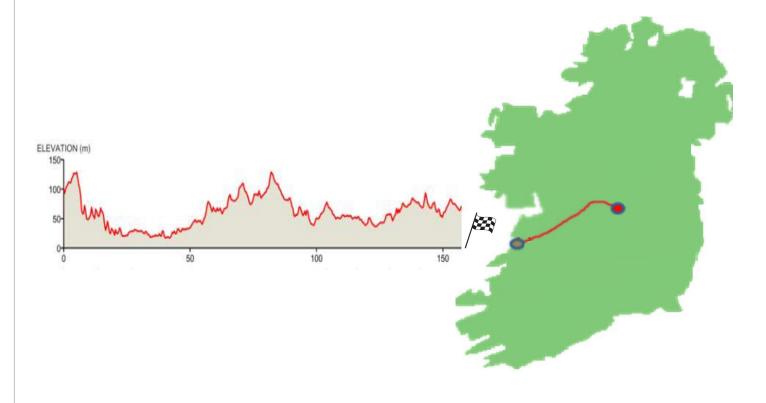

# 15th - 19th June 2022

STAGE 1: DUBLIN - HORSE AND JOCKEY

WEDNESDAY 15th JUNE DISTANCE: 140 KMS