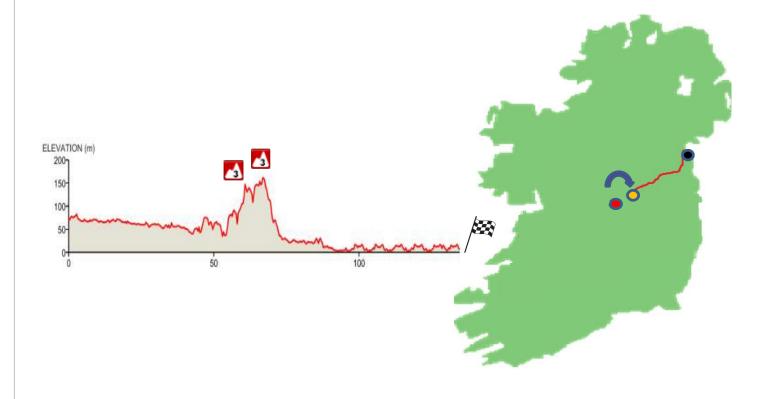

# 15th - 19th June 2022

STAGE 2: HORSE AND JOCKEY - CASTLEISLAND

THURSDAY 16th JUNE DISTANCE: 154 KMS