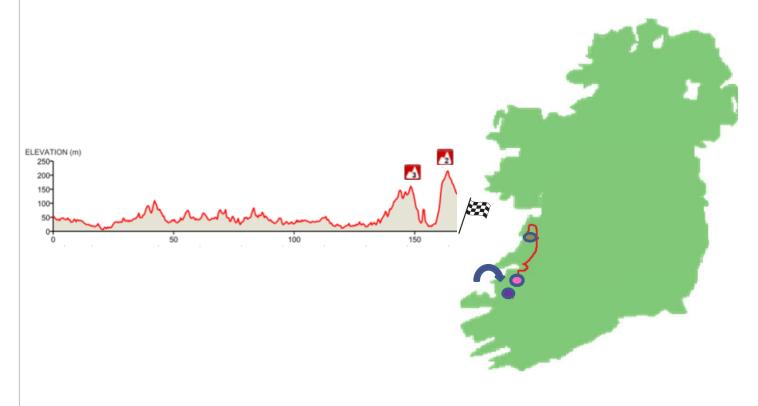

# 15th - 19th June 2022

STAGE 5: KINNEGAD (Transfer) - BLACKROCK

SUNDAY 14th JUNE DISTANCE: 135 KMS