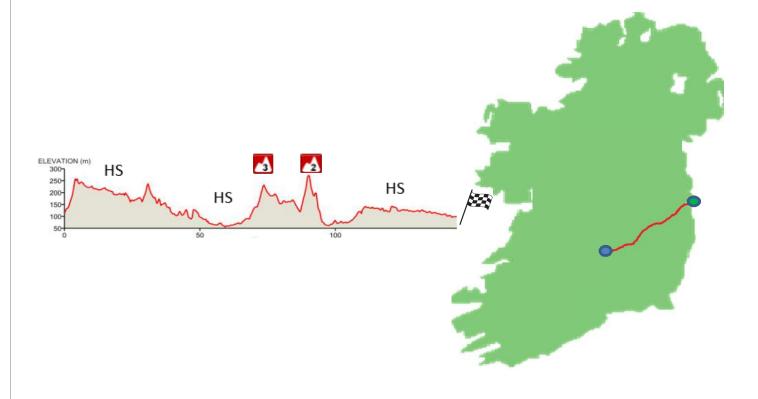

# 15th - 19th June 2022

STAGE 1: DUBLIN - HORSE AND JOCKEY

WEDNESDAY 15th JUNE DISTANCE: 140 KMS