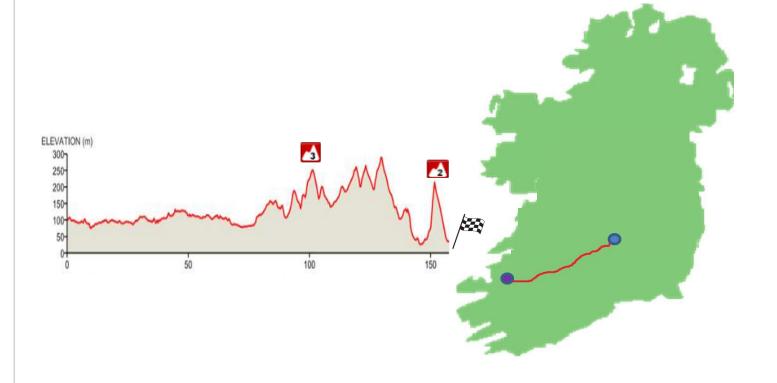

# 15th - 19th June 2022

STAGE 2: HORSE AND JOCKEY - CASTLEISLAND

THURSDAY 16th JUNE DISTANCE: 154 KMS