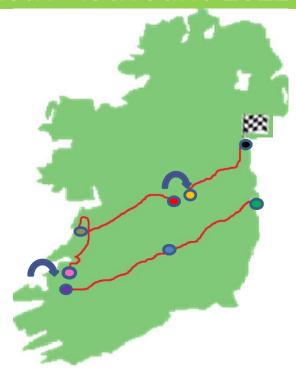

### **Host Towns**

- Start DUBLIN
- HORSE AND JOCKEY
- CASTLEISLAND
- NEWCASTLEWEST (Transfer)
  - LISDOONVARNA
  - KILBEGGAN
- KINNEGAD (Transfer)
  - Finish BLACKROCK (Co.Louth)

| STAGE | DATE      | From             | То                  | Kms     |
|-------|-----------|------------------|---------------------|---------|
| 1     | 15th June | Dublin           | Horse and Jockey    | 140 kms |
| 2     | 16th June | Horse and Jockey | Castleisland        | 154 kms |
| 3     | 17th June | Newcastlewest    | Lisdoonvarna        | 172 kms |
| 4     | 18th June | Lisdoonvarna     | Kilbeggan           | 154 kms |
| 5     | 19th June | Kinnegad         | Blackrock (Dundalk) | 135 kms |